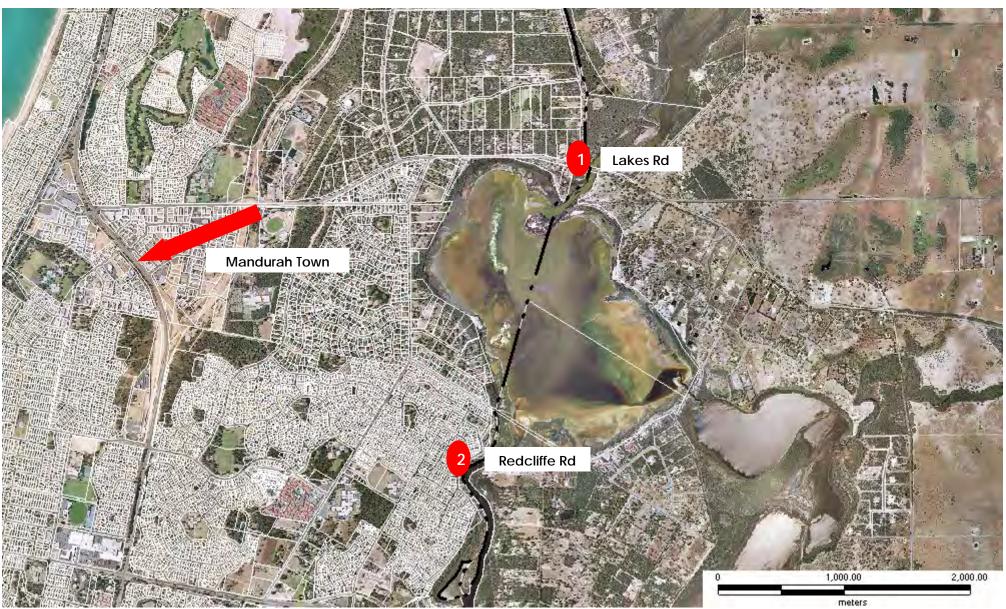

## **BOAT LAUNCHING FACILITIES**

| Map<br>Ref. | Street/Reserve                              | Suburb      | No<br>Ramps | Construction      | Finger<br>Jetties | Parking                | Access<br>Road | Toilets | Lights | Other Information                                                                                                                       |
|-------------|---------------------------------------------|-------------|-------------|-------------------|-------------------|------------------------|----------------|---------|--------|-----------------------------------------------------------------------------------------------------------------------------------------|
| 1           | Lakes Road                                  | Parklands   | 1           | Flexmat Beach     | -                 | Unsealed               | Unsealed       | No      | No     | Bin                                                                                                                                     |
| 2           | Redcliffe Road                              | Greenfields | 1           | Concrete          | 1                 | Sealed -<br>not marked | Sealed         | No      | Yes    | BBQ, seating                                                                                                                            |
| 3           | Mandurah<br>Ocean Marina                    | Mandurah    | 2           | Concrete          | 1                 | Sealed -<br>marked     | Sealed         | Yes     | Yes    | Drinking water, fuel & sullage jetty, bins, toilets, restaurants, paid parking (NB: Closed one week in October each year for Boat Show) |
| 4           | Mary St Lagoon                              | Halls Head  | 6           | Concrete          | 4                 | Sealed -<br>marked     | Sealed         | Yes     | Yes    | Disabled access jetty, Drinking water                                                                                                   |
| 5           | Waterside Drive                             | Dudley Park | 1           | Concrete          | 1                 | Sealed -<br>marked     | Sealed         | No      | Yes    | Telephone                                                                                                                               |
| 6           | Birchley Road                               | Coodanup    | 1           | Concrete          | 1                 | Unsealed               | Sealed         | No      | Yes    | BBQ, seating, bins                                                                                                                      |
| 7           | Nairns Road                                 | Coodanup    | 5           | Concrete          | 1                 | Unsealed               | Sealed         | No      | Yes    | Seating, bins                                                                                                                           |
| 8           | Owens Ave                                   | Falcon      | 4           | Concrete          | 2                 | Sealed -<br>marked     | Sealed         | Yes     | Yes    | Drinking water, rigging area, BBQ, seating, children's playground, showers                                                              |
| 9           | Olive Rd                                    | Falcon      | 4           | Beach*            | -                 | Unsealed               | Sealed         | Yes     | Yes    | BBQ. Seating, bins, shower                                                                                                              |
| 10          | Yeedong Road                                | Falcon      | Ocean       | Beach*            | -                 | Sealed -<br>not marked | Unsealed       | Yes     | No     | Shower                                                                                                                                  |
| 11          | Port Bouvard<br>Marina<br>(Privately owned) | Dawesville  | 4           | Concrete          | 2                 | Sealed -<br>marked     | Sealed         | Yes     | Yes    | Wash down area, fuel jetty, bins, restaurant                                                                                            |
| 12          | Estuary Road                                | Dawesville  | 4           | Concrete          | 3                 | Sealed -<br>marked     | Sealed         | Yes     | Yes    | Rigging area, BBQ, picnic seating, showers, bins                                                                                        |
| 13          | Leura St                                    | Dawesville  | 1           | Beach             | -                 | Unsealed               | Sealed         | No      | No     |                                                                                                                                         |
| 14          | Melros Beach Rd                             | Dawesville  | Ocean       | Beach*            | -                 | Sealed -<br>marked     | Sealed         | Yes     | Yes    | Drinking water, showers                                                                                                                 |
| 15          | Park Ridge<br>Reserve                       | Bouvard     | 2           | Concrete<br>Beach | 2                 | Sealed -<br>marked     | Sealed         | Yes     | Yes    | BBQ, picnic seating, shower                                                                                                             |

<sup>\*</sup> Sand - 4WD access only

City of Mandurah, Works & Services
Postal Address: PO Box 210, Mandurah, WA 6210
Tel: (08) 9550 3777 Fax: (08) 9550 3847

City of Mandurah, Works & Services
Postal Address: PO Box 210, Mandurah, WA 6210
Tel: (08) 9550 3777 Fax: (08) 9550 3847