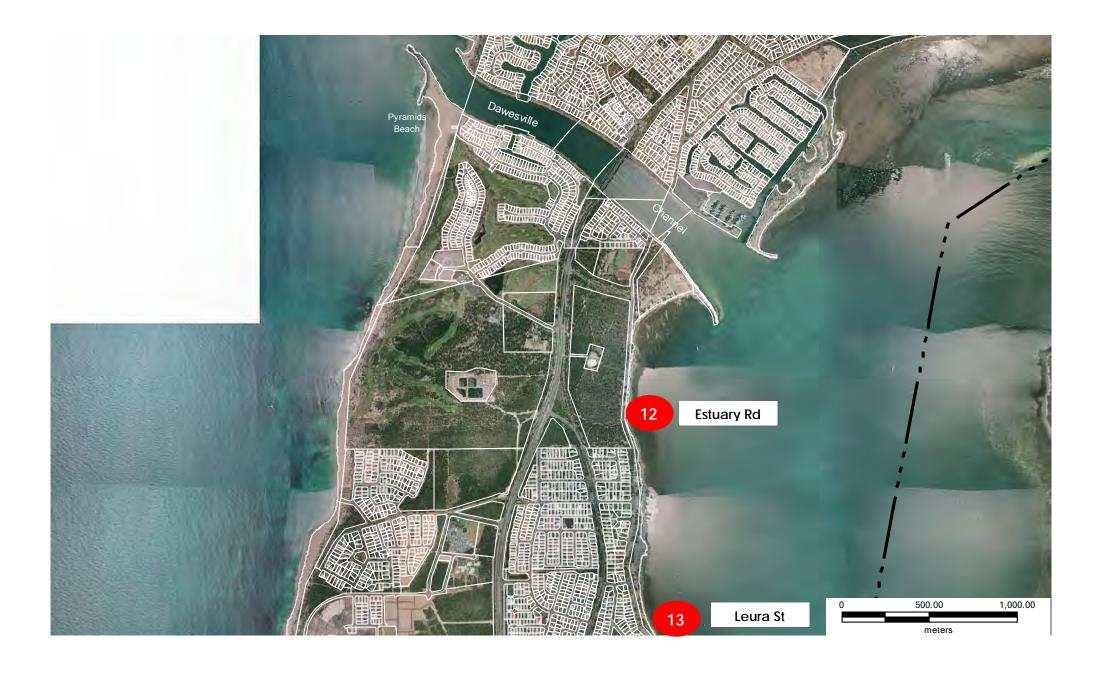

## **BOAT LAUNCHING FACILITIES**

| Map<br>Ref. | Street/Reserve                              | Suburb      | No<br>Ramps | Construction      | Finger<br>Jetties | Parking                | Access<br>Road | Toilets | Lights | Other Information                                                                                                                       |
|-------------|---------------------------------------------|-------------|-------------|-------------------|-------------------|------------------------|----------------|---------|--------|-----------------------------------------------------------------------------------------------------------------------------------------|
| 1           | Lakes Road                                  | Parklands   | 1           | Flexmat Beach     | -                 | Unsealed               | Unsealed       | No      | No     | Bin                                                                                                                                     |
| 2           | Redcliffe Road                              | Greenfields | 1           | Concrete          | 1                 | Sealed -<br>not marked | Sealed         | No      | Yes    | BBQ, seating                                                                                                                            |
| 3           | Mandurah<br>Ocean Marina                    | Mandurah    | 2           | Concrete          | 1                 | Sealed -<br>marked     | Sealed         | Yes     | Yes    | Drinking water, fuel & sullage jetty, bins, toilets, restaurants, paid parking (NB: Closed one week in October each year for Boat Show) |
| 4           | Mary St Lagoon                              | Halls Head  | 6           | Concrete          | 4                 | Sealed -<br>marked     | Sealed         | Yes     | Yes    | Disabled access jetty, Drinking water                                                                                                   |
| 5           | Waterside Drive                             | Dudley Park | 1           | Concrete          | 1                 | Sealed -<br>marked     | Sealed         | No      | Yes    | Telephone                                                                                                                               |
| 6           | Birchley Road                               | Coodanup    | 1           | Concrete          | 1                 | Unsealed               | Sealed         | No      | Yes    | BBQ, seating, bins                                                                                                                      |
| 7           | Nairns Road                                 | Coodanup    | 5           | Concrete          | 1                 | Unsealed               | Sealed         | No      | Yes    | Seating, bins                                                                                                                           |
| 8           | Owens Ave                                   | Falcon      | 4           | Concrete          | 2                 | Sealed -<br>marked     | Sealed         | Yes     | Yes    | Drinking water, rigging area, BBQ, seating, children's playground, showers                                                              |
| 9           | Olive Rd                                    | Falcon      | 4           | Beach*            | -                 | Unsealed               | Sealed         | Yes     | Yes    | BBQ. Seating, bins, shower                                                                                                              |
| 10          | Yeedong Road                                | Falcon      | Ocean       | Beach*            | -                 | Sealed -<br>not marked | Unsealed       | Yes     | No     | Shower                                                                                                                                  |
| 11          | Port Bouvard<br>Marina<br>(Privately owned) | Dawesville  | 4           | Concrete          | 2                 | Sealed -<br>marked     | Sealed         | Yes     | Yes    | Wash down area, fuel jetty, bins, restaurant                                                                                            |
| 12          | Estuary Road                                | Dawesville  | 4           | Concrete          | 3                 | Sealed -<br>marked     | Sealed         | Yes     | Yes    | Rigging area, BBQ, picnic seating, showers, bins                                                                                        |
| 13          | Leura St                                    | Dawesville  | 1           | Beach             | -                 | Unsealed               | Sealed         | No      | No     |                                                                                                                                         |
| 14          | Melros Beach Rd                             | Dawesville  | Ocean       | Beach*            | -                 | Sealed -<br>marked     | Sealed         | Yes     | Yes    | Drinking water, showers                                                                                                                 |
| 15          | Park Ridge<br>Reserve                       | Bouvard     | 2           | Concrete<br>Beach | 2                 | Sealed -<br>marked     | Sealed         | Yes     | Yes    | BBQ, picnic seating, shower                                                                                                             |