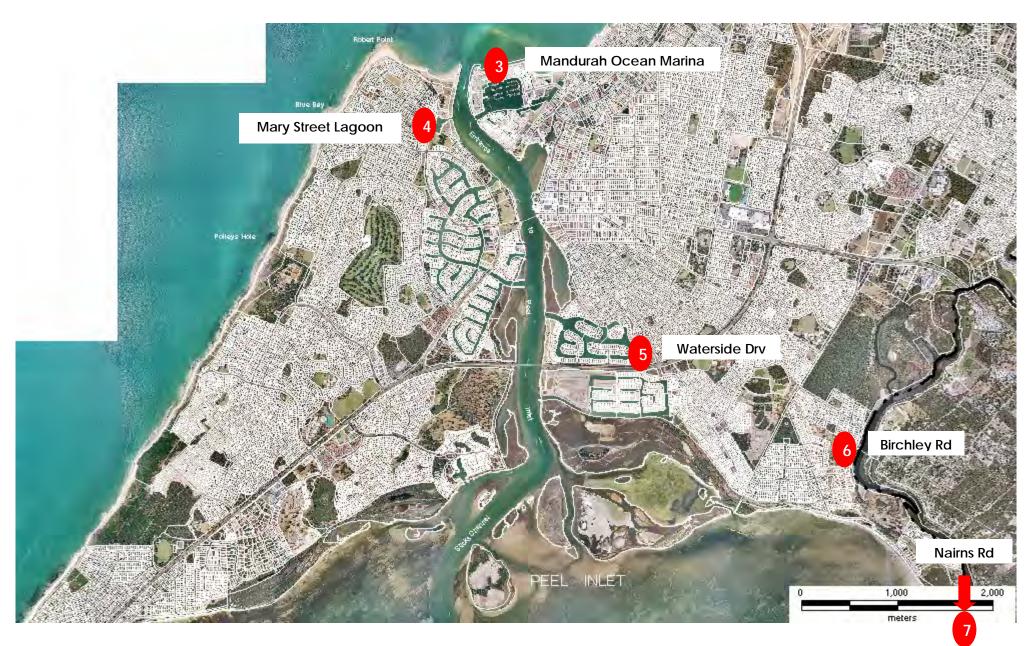

## **BOAT LAUNCHING FACILITIES**

| Map<br>Ref. | Street/Reserve                              | Suburb      | No<br>Ramps | Construction      | Finger<br>Jetties | Parking                | Access<br>Road | Toilets | Lights | Other Information                                                                                                                       |
|-------------|---------------------------------------------|-------------|-------------|-------------------|-------------------|------------------------|----------------|---------|--------|-----------------------------------------------------------------------------------------------------------------------------------------|
| 1           | Lakes Road                                  | Parklands   | 1           | Flexmat Beach     | -                 | Unsealed               | Unsealed       | No      | No     | Bin                                                                                                                                     |
| 2           | Redcliffe Road                              | Greenfields | 1           | Concrete          | 1                 | Sealed -<br>not marked | Sealed         | No      | Yes    | BBQ, seating                                                                                                                            |
| 3           | Mandurah<br>Ocean Marina                    | Mandurah    | 2           | Concrete          | 1                 | Sealed -<br>marked     | Sealed         | Yes     | Yes    | Drinking water, fuel & sullage jetty, bins, toilets, restaurants, paid parking (NB: Closed one week in October each year for Boat Show) |
| 4           | Mary St Lagoon                              | Halls Head  | 6           | Concrete          | 4                 | Sealed -<br>marked     | Sealed         | Yes     | Yes    | Disabled access jetty, Drinking water                                                                                                   |
| 5           | Waterside Drive                             | Dudley Park | 1           | Concrete          | 1                 | Sealed -<br>marked     | Sealed         | No      | Yes    | Telephone                                                                                                                               |
| 6           | Birchley Road                               | Coodanup    | 1           | Concrete          | 1                 | Unsealed               | Sealed         | No      | Yes    | BBQ, seating, bins                                                                                                                      |
| 7           | Nairns Road                                 | Coodanup    | 5           | Concrete          | 1                 | Unsealed               | Sealed         | No      | Yes    | Seating, bins                                                                                                                           |
| 8           | Owens Ave                                   | Falcon      | 4           | Concrete          | 2                 | Sealed -<br>marked     | Sealed         | Yes     | Yes    | Drinking water, rigging area, BBQ, seating, children's playground, showers                                                              |
| 9           | Olive Rd                                    | Falcon      | 4           | Beach*            | -                 | Unsealed               | Sealed         | Yes     | Yes    | BBQ. Seating, bins, shower                                                                                                              |
| 10          | Yeedong Road                                | Falcon      | Ocean       | Beach*            | -                 | Sealed -<br>not marked | Unsealed       | Yes     | No     | Shower                                                                                                                                  |
| 11          | Port Bouvard<br>Marina<br>(Privately owned) | Dawesville  | 4           | Concrete          | 2                 | Sealed -<br>marked     | Sealed         | Yes     | Yes    | Wash down area, fuel jetty, bins, restaurant                                                                                            |
| 12          | Estuary Road                                | Dawesville  | 4           | Concrete          | 3                 | Sealed -<br>marked     | Sealed         | Yes     | Yes    | Rigging area, BBQ, picnic seating, showers, bins                                                                                        |
| 13          | Leura St                                    | Dawesville  | 1           | Beach             | -                 | Unsealed               | Sealed         | No      | No     |                                                                                                                                         |
| 14          | Melros Beach Rd                             | Dawesville  | Ocean       | Beach*            | -                 | Sealed -<br>marked     | Sealed         | Yes     | Yes    | Drinking water, showers                                                                                                                 |
| 15          | Park Ridge<br>Reserve                       | Bouvard     | 2           | Concrete<br>Beach | 2                 | Sealed -<br>marked     | Sealed         | Yes     | Yes    | BBQ, picnic seating, shower                                                                                                             |

<sup>\*</sup> Sand - 4WD access only

City of Mandurah, Works & Services
Postal Address: PO Box 210, Mandurah, WA 6210
Tel: (08) 9550 3777 Fax: (08) 9550 3847

City of Mandurah, Works & Services
Postal Address: PO Box 210, Mandurah, WA 6210
Tel: (08) 9550 3777 Fax: (08) 9550 3847