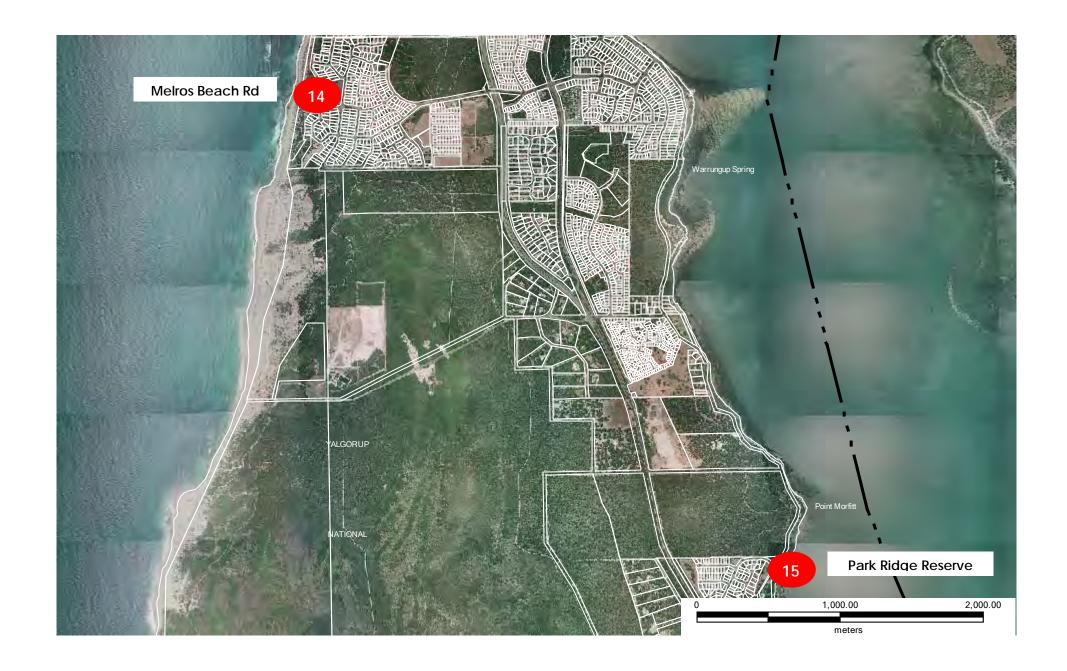

## **BOAT LAUNCHING FACILITIES**

| Map<br>Ref. | Street/Reserve                              | Suburb      | No<br>Ramps | Construction      | Finger<br>Jetties | Parking                | Access<br>Road | Toilets | Lights | Other Information                                                                                                                       |
|-------------|---------------------------------------------|-------------|-------------|-------------------|-------------------|------------------------|----------------|---------|--------|-----------------------------------------------------------------------------------------------------------------------------------------|
| 1           | Lakes Road                                  | Parklands   | 1           | Flexmat Beach     | -                 | Unsealed               | Unsealed       | No      | No     | Bin                                                                                                                                     |
| 2           | Redcliffe Road                              | Greenfields | 1           | Concrete          | 1                 | Sealed -<br>not marked | Sealed         | No      | Yes    | BBQ, seating                                                                                                                            |
| 3           | Mandurah<br>Ocean Marina                    | Mandurah    | 2           | Concrete          | 1                 | Sealed -<br>marked     | Sealed         | Yes     | Yes    | Drinking water, fuel & sullage jetty, bins, toilets, restaurants, paid parking (NB: Closed one week in October each year for Boat Show) |
| 4           | Mary St Lagoon                              | Halls Head  | 6           | Concrete          | 4                 | Sealed -<br>marked     | Sealed         | Yes     | Yes    | Disabled access jetty, Drinking water                                                                                                   |
| 5           | Waterside Drive                             | Dudley Park | 1           | Concrete          | 1                 | Sealed -<br>marked     | Sealed         | No      | Yes    | Telephone                                                                                                                               |
| 6           | Birchley Road                               | Coodanup    | 1           | Concrete          | 1                 | Unsealed               | Sealed         | No      | Yes    | BBQ, seating, bins                                                                                                                      |
| 7           | Nairns Road                                 | Coodanup    | 5           | Concrete          | 1                 | Unsealed               | Sealed         | No      | Yes    | Seating, bins                                                                                                                           |
| 8           | Owens Ave                                   | Falcon      | 4           | Concrete          | 2                 | Sealed -<br>marked     | Sealed         | Yes     | Yes    | Drinking water, rigging area, BBQ, seating, children's playground, showers                                                              |
| 9           | Olive Rd                                    | Falcon      | 4           | Beach*            | -                 | Unsealed               | Sealed         | Yes     | Yes    | BBQ. Seating, bins, shower                                                                                                              |
| 10          | Yeedong Road                                | Falcon      | Ocean       | Beach*            | -                 | Sealed -<br>not marked | Unsealed       | Yes     | No     | Shower                                                                                                                                  |
| 11          | Port Bouvard<br>Marina<br>(Privately owned) | Dawesville  | 4           | Concrete          | 2                 | Sealed -<br>marked     | Sealed         | Yes     | Yes    | Wash down area, fuel jetty, bins, restaurant                                                                                            |
| 12          | Estuary Road                                | Dawesville  | 4           | Concrete          | 3                 | Sealed -<br>marked     | Sealed         | Yes     | Yes    | Rigging area, BBQ, picnic seating, showers, bins                                                                                        |
| 13          | Leura St                                    | Dawesville  | 1           | Beach             | -                 | Unsealed               | Sealed         | No      | No     |                                                                                                                                         |
| 14          | Melros Beach Rd                             | Dawesville  | Ocean       | Beach*            | -                 | Sealed -<br>marked     | Sealed         | Yes     | Yes    | Drinking water, showers                                                                                                                 |
| 15          | Park Ridge<br>Reserve                       | Bouvard     | 2           | Concrete<br>Beach | 2                 | Sealed -<br>marked     | Sealed         | Yes     | Yes    | BBQ, picnic seating, shower                                                                                                             |